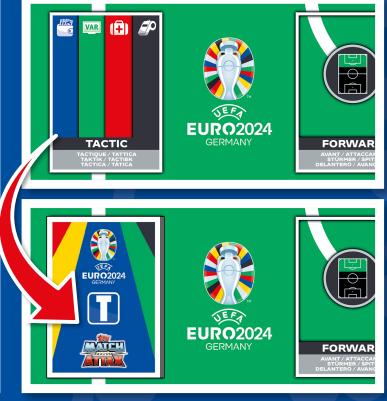

### **STEP 6** THE TACTIC ZONE

- Load up your tactics zone with up to 4 special tactic cards.
- You can only use a maximum of any 2 tactic cards.
- Any individual tactic card can only be used once.
- You must clearly nominate your specific tactic card at the same time you select your player card.

- You must remember where your tactic cards are positioned within the tactics zone. No peeking.
- You must always be specific about which tactic card you are selecting within any individual round.
- Your opponent can also use a tactic card within the same round.
- Neither player can use a tactic card in the final round.