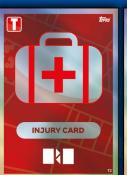

#### **INJURY CARD** Force your opponent to remove a player of your choosing. They must replace with 1 of their substitute cards. If they have used all their subs and there is an empty card holder at the end of the game, this automatically counts as a